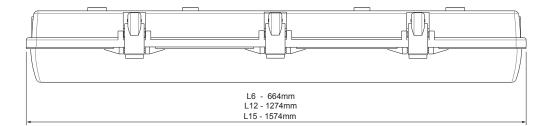

#### **DIMENSIONS**

# **Datasheet**

WP3 LED Weatherproof Batten IP65 – Axiom with dimmable sensor

CAT. NO. **659302AX**, **659305AX**, **659308AX** 

| Cat. No.                                       |                | 659302AX                                  | 659305AX                                   | 659308AX                                    |
|------------------------------------------------|----------------|-------------------------------------------|--------------------------------------------|---------------------------------------------|
| Description                                    |                | WP3 L6 LED BATTEN<br>MW DIM AXIOM         | WP3 L12 LED BATTEN<br>MW DIM AXIOM         | WP3 L15 LED BATTEN<br>MW DIM AXIOM          |
| Supply Voltage                                 |                | 230-240 V a.c. 50 Hz                      |                                            |                                             |
| Operation Mode                                 |                | Switched Maintained                       |                                            |                                             |
| Movement sensor type                           |                | Microwave                                 |                                            |                                             |
| Classification C <sub>0</sub> /C <sub>90</sub> |                | C <sub>0</sub> /D80, C <sub>90</sub> /D50 | C <sub>0</sub> /D125, C <sub>90</sub> /D80 | C <sub>0</sub> /D160, C <sub>90</sub> /D100 |
| Battery                                        |                | Li-ion 12.8 V 1.5 Ah                      |                                            |                                             |
| Light Source                                   |                | Selectable LED (3000K/4000K/6500K)        |                                            |                                             |
| Chromaticity Tolerance                         |                | MacAdam Ellipse: 4 SDCM                   |                                            |                                             |
| Luminous flux (lm)<br>(Mains mode)             | Warm           | 1900                                      | 4220                                       | 5410                                        |
|                                                | Cool           | 1940                                      | 4370                                       | 5590                                        |
|                                                | Natural        | 1960                                      | 4390                                       | 5610                                        |
| Power consumption (W)                          | Mains only     | 15                                        | 34                                         | 43                                          |
|                                                | Emergency pack | 3                                         | 3                                          | 3                                           |
|                                                | Total          | 18                                        | 37                                         | 46                                          |
| Luminaire Efficacy at 4000K (lm/W)             |                | 108                                       | 118                                        | 122                                         |
| Power Factor                                   |                | >0.8                                      | >0.9                                       |                                             |
| Inrush Current                                 |                | 13.6A                                     | 35A                                        |                                             |
| IP Rating                                      |                | IP65                                      |                                            |                                             |
| IK Rating                                      |                | IK08                                      |                                            |                                             |
| Retaining Clips                                |                | 304 Stainless Steel                       |                                            |                                             |
| Body Construction                              |                | Polycarbonate                             |                                            |                                             |
| Diffuser                                       |                | Opal polycarbonate                        |                                            |                                             |
| Length (mm)                                    |                | 664                                       | 1274                                       | 1574                                        |
| Weight (kg)                                    |                | 1.8                                       | 2.7                                        | 3.3                                         |
| Compliance                                     |                | AS/NZS 2293, AS/NZS 60598, AS CISPR 15    |                                            |                                             |
| Product Marking                                |                | R-NZ                                      |                                            |                                             |