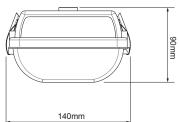

|                                            |                                             |

## WP3 LED Weatherproof Batten IP65

### - Axiom with dimmable sensor

CAT. NO. 659302AX, 659305AX, 659308AX



#### **FEATURES**

- A premium range of LED weatherproof battens.
- Available in 2 foot, 4 foot or 5 foot lengths.
- Tri-colour LED selection.
- Ideal replacement for T5 equivalents.
- LED Light source life: 150,000hrs, L80 B50 at ambient temperature of 25°C.
  - 250,000hrs, L70 B50 at ambient temperature of 25°C.
- CRI > 90
- iSmart<sup>™</sup> temperature sensing technology for the LIION battery.
- Electronics designed to lengthen the life of the battery.
- Environmentally friendly battery.
- 5 Year warranty.
- Designed and Manufactured in Australia.

#### **DIMENSIONS**





#### ON / OFF SENSOR OPERATION