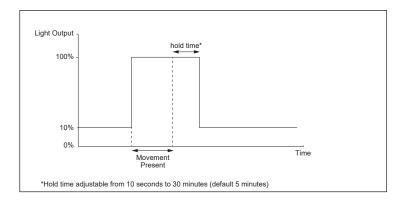

|                                             |

## WP3 LED Weatherproof Batten IP65

### - Axiom with dimmable sensor

CAT. NO. 659302AX, 659305AX, 659308AX



#### **FEATURES**

- A premium range of LED weatherproof battens.
- Available in 2 foot, 4 foot or 5 foot lengths.
- Tri-colour LED selection.
- Ideal replacement for T5 equivalents.
- LED Light source life: 150,000hrs, L80 B50 at ambient temperature of 25°C.
  - 250,000hrs, L70 B50 at ambient temperature of 25°C.
- CRI > 90
- iSmart<sup>™</sup> temperature sensing technology for the LIION battery.
- Electronics designed to lengthen the life of the battery.
- Environmentally friendly battery.
- 5 Year warranty.
- Designed and Manufactured in Australia.

#### **DIMENSIONS**





#### ON / OFF SENSOR OPERATION